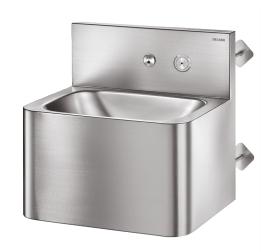

## **TEK TC washbasin**

Ref. 160340

Polished satin 304 stainless steel - Wall-mounted with concealed waste

## **DESCRIPTION**

TEK TC washbasin - Ref. 160340

Wall-mounted washbasin, cross wall installation for service ducts.

Bacteriostatic 304 stainless steel.

Polished satin finish.

Stainless steel thickness: 1.2mm. Rounded edges prevent injury.

Vandal-resistant: shrouded basin, concealed waste outlet.

200mm threaded rod can be cut to size (other lengths available on request. Supplied with 1 time flow tap: stainless steel tamperproof push-button and anti-blocking, 7 seconds time flow.

Recessed horizontal waste outlet Ø 32mm.

Flat, perforated waste, without screws: easy to clean and vandal-resistant. Without overflow.

Supplied with fixing elements.

CE marked. Complies with European standard EN 14688.