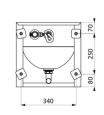

## TECHNICAL CHARACTERISTICS

TEK TC washbasin - Ref. 160340

| Height    | 400mm                              |
|-----------|------------------------------------|
| Length    | 400mm                              |
| Width     | 295mm                              |
| Thickness | 1.2mm                              |
| Finish    | 304 polished satin stainless steel |
| Norms     | C€ ©                               |
| Warranty  |                                    |
|           |                                    |