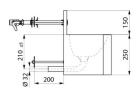

Recessed horizontal waste outlet Ø 32mm.

Flat, perforated waste, without screws: easy to clean and vandal-resistant. Without overflow.

Supplied with fixing elements.

CE marked. Complies with European standard EN 14688.

## TECHNICAL CHARACTERISTICS

TEK TC washbasin - Ref. 160340

| Height    | 400mm                              |
|-----------|------------------------------------|
| Length    | 400mm                              |
| Width     | 295mm                              |
| Thickness | 1.2mm                              |
| Finish    | 304 polished satin stainless steel |
| Norms     | C€ ©                               |
| Warranty  |                                    |
|           |                                    |