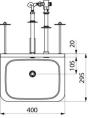

## TECHNICAL CHARACTERISTICS

TEK TC washbasin - Ref. 160340

| Height    | 400mm                              |
|-----------|------------------------------------|
| Length    | 400mm                              |
| Width     | 295mm                              |
| Thickness | 1.2mm                              |
| Finish    | 304 polished satin stainless steel |
| Norms     | C€ ©                               |
| Warranty  |                                    |
|           |                                    |