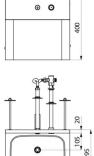

## TECHNICAL CHARACTERISTICS

TEK TC washbasin - Ref. 160340

| Height    | 400mm                              |
|-----------|------------------------------------|
| Length    | 400mm                              |
| Width     | 295mm                              |
| Thickness | 1.2mm                              |
| Finish    | 304 polished satin stainless steel |
| Norms     | C€ ©                               |
| Warranty  |                                    |
|           |                                    |