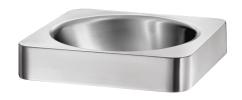

## Semi-recessed QUADRA washbasin

Ref. 120650

Polished satin 304 stainless steel - Semi-recessed

## **DESCRIPTION**

Semi-recessed QUADRA washbasin - Ref. 120650

Semi-recessed washbasin, 380x380mm.

Suitable for use with wall-mounted or extended mixer/tap.

Basin internal diameter: 310mm. Cutout diameter: 310mm. Bacteriostatic 304 stainless steel.

Polished satin finish.

Stainless steel thickness: 1.2mm. One-piece, seam-free pressed bowl. Rounded edges prevent injury. Supplied with 1½" waste. Without overflow.

CE marked. Complies with European standard EN 14688.