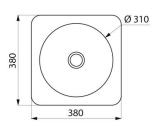

## **DESCRIPTION**

Semi-recessed QUADRA washbasin - Ref. 120650

Semi-recessed washbasin, 380x380mm.

Suitable for use with wall-mounted or extended mixer/tap.

Basin internal diameter: 310mm. Cutout diameter: 310mm. Bacteriostatic 304 stainless steel.

## **TECHNICAL CHARACTERISTICS**

Semi-recessed QUADRA washbasin - Ref. 120650

| Height    | 130mm                              |
|-----------|------------------------------------|
| Length    | 380mm                              |
| Width     | 380mm                              |
| Thickness | 1.2mm                              |
| Finish    | Polished satin 304 stainless steel |
| Norms     | CE                                 |
| Warranty  | <u>II</u>                          |