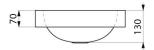

## **TECHNICAL CHARACTERISTICS**

Semi-recessed QUADRA washbasin - Ref. 120650

| Height    | 130mm                              |
|-----------|------------------------------------|
| Length    | 380mm                              |
| Width     | 380mm                              |
| Thickness | 1.2mm                              |
| Finish    | Polished satin 304 stainless steel |
| Norms     | CE                                 |
| Warranty  | <u>II</u>                          |