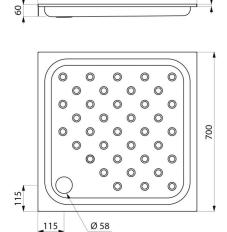

### Recessed shower tray - Ref. 150100

| Depth     | 60mm                               |
|-----------|------------------------------------|
| Length    | 700mm                              |
| Width     | 700mm                              |
| Thickness | 1.2mm                              |
| Finish    | 304 polished satin stainless steel |
| Norms     | CE                                 |