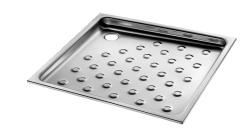

## **DESCRIPTION**

Recessed shower tray - Ref. 150100

Recessed shower tray, 700 x 700mm. Bacteriostatic 304 stainless steel.

Polished satin finish.

Stainless steel thickness: 1.2mm.

One-piece pressed shower tray, seam-free for easy maintenance and better

hygiene.

Rounded internal corners for improved safety in the shower.

Drainage slope.

Supplied with 1½" waste.

Non-slip surface.

CE marked. Complies with European standard EN 14527.

Weight: 5.5kg.

[Formerly ref: 0513010000]