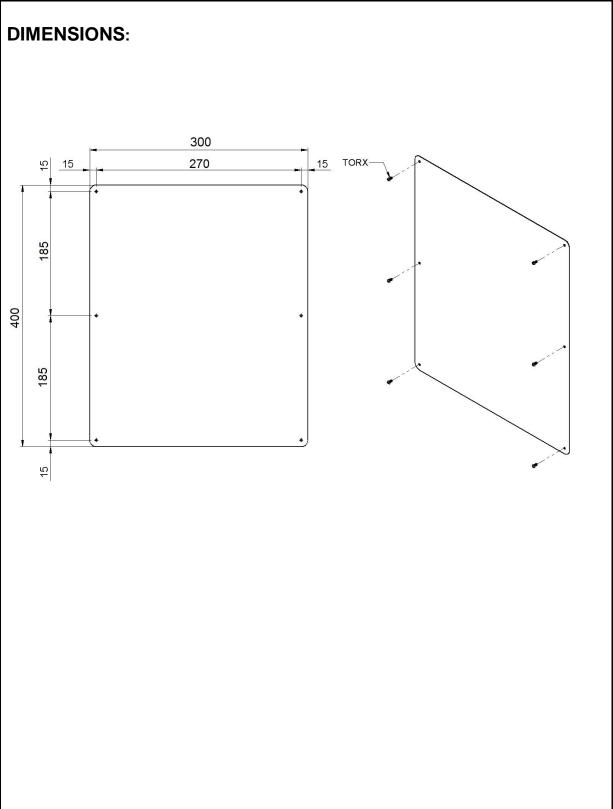

## **Technical Datasheet**

| Product<br>Reference: | 0001880900          | Description:     | Stainless Steel Mirror<br>ECO |
|-----------------------|---------------------|------------------|-------------------------------|
|                       |                     |                  |                               |
|                       | •                   | •                |                               |
|                       |                     |                  |                               |
|                       |                     |                  |                               |
|                       |                     |                  |                               |
|                       | *                   |                  |                               |
|                       |                     |                  |                               |
|                       |                     |                  |                               |
|                       |                     |                  |                               |
|                       | A                   |                  |                               |
|                       |                     |                  |                               |
| Technie               | cal Specifications: |                  |                               |
| Pacl                  | kaging:             |                  |                               |
| Turne of Doolse       |                     | and Courd        |                               |
| Type of Packa         | nensions (mm) -     | bed Card         |                               |
| Product Weigh         |                     |                  |                               |
| Product Dimer         | nsions (mm) C=3     | 00, L=0.8, h=400 |                               |
|                       |                     |                  |                               |