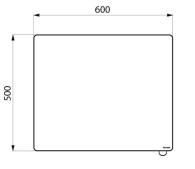

### Tilting mirror with tab handle - Ref. 510202S

Tilting glass mirror with handle making it easily adjustable for those sitting down or in a wheelchair. For combined installation: can be used from sitting or standing position. Quick and easy installation: just clip into place. Anti-theft blocking. Satin chrome handle. 6mm thick Securit safety glass mirror. Mirror dimensions: 500 x 600mm. Can be tilted up to 20°. 10-year warranty.

### Tilting mirror with tab handle - Ref. 510202S

| Height            | 500mm        |
|-------------------|--------------|
| Depth             | 84mm         |
| Width             | 600mm        |
| Width to the wall | 70mm         |
| Thickness         | 6mm          |
| Finish            | Satin chrome |
| Warranty          | [[0          |