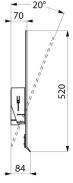

### Tilting mirror with tab handle - Ref. 510202S

Tilting glass mirror with handle making it easily adjustable for those sitting down or in a wheelchair. For combined installation: can be used from sitting or standing position. Quick and easy installation: just clip into place. Anti-theft blocking. Satin chrome handle. 6mm thick Securit safety glass mirror. Mirror dimensions: 500 x 600mm. Can be tilted up to 20°. 10-year warranty.

### Tilting mirror with tab handle - Ref. 510202S

| Height            | 500mm        |
|-------------------|--------------|
| Depth             | 84mm         |
| Width             | 600mm        |
| Width to the wall | 70mm         |
| Thickness         | 6mm          |
| Finish            | Satin chrome |
| Warranty          | [[0          |