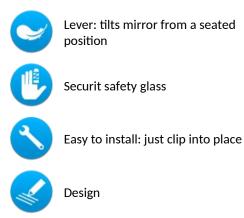

### Tilting mirror with tab handle - Ref. 510202S

Tilting glass mirror with handle making it easily adjustable for those sitting down or in a wheelchair. For combined installation: can be used from sitting or standing position. Quick and easy installation: just clip into place. Anti-theft blocking. Satin chrome handle. 6mm thick Securit safety glass mirror. Mirror dimensions: 500 x 600mm. Can be tilted up to 20°. 10-year warranty.

# ADVANTAGES