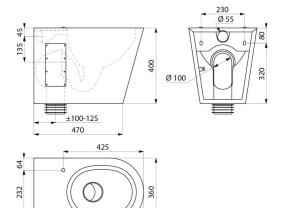

# S21 P floor-standing WC pan

Ref. 110300

DESCRIPTION

Elegant and simple design.

Polished satin 304 stainless steel

S21 P floor-standing WC pan - Ref. 110300

Floor-standing WC pan, 360 x 400 x 580mm.

#### S21 P floor-standing WC pan - Ref. 110300

| Height    | 400mm                              |
|-----------|------------------------------------|
| Length    | 580mm                              |
| Width     | 360mm                              |
| Thickness | 1.5mm                              |
| Finish    | 304 polished satin stainless steel |
| Norms     | CE                                 |
| Warranty  |                                    |