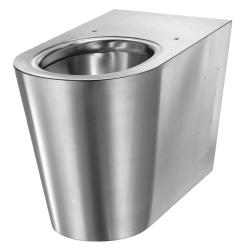

# S21 P floor-standing WC pan

Ref. 110300

DESCRIPTION

Elegant and simple design.

Polished satin 304 stainless steel

S21 P floor-standing WC pan - Ref. 110300

Floor-standing WC pan, 360 x 400 x 580mm.

#### ADVANTAGES

Bacteriostatic 304 stainless steel

Polished bowl surface

64

580

Elegant and simple design

[Formerly ref: 0110020001]