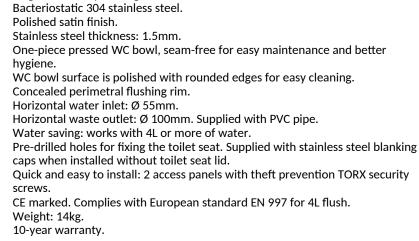

#### ADVANTAGES

Bacteriostatic 304 stainless steel

Polished bowl surface

64

580

Elegant and simple design

[Formerly ref: 0110020001]